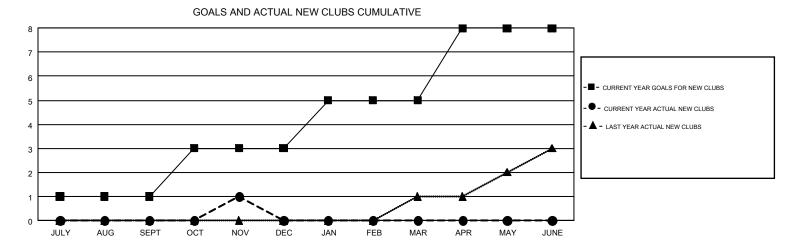

## **CHRIS LEWIS** GMT CA 2 Clubs Members RESULTS FOR 2017-2018 RESULTS FOR 2017-2018 NEW CLUB GOAL NEW CLUBS DROPPED CLUBS MEMBER GROWTH NET MEMBER GROWTH DROPPED QUARTER QUARTER GOAL ACTUAL MEMBERS ACTUAL (including transfers) 0 0 1 83 119 JULY/AUG/SEPT JULY/AUG/SEPT 2 0 76 170 140 OCT/NOV/DEC OCT/NOV/DEC 2 0 0 81 0 0 JAN/FEB/MAR JAN/FEB/MAR 3 0 0 81 0 0 APR/MAY/JUNE APR/MAY/JUNE