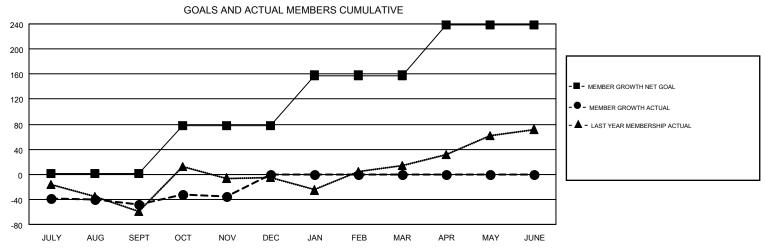

## **CHRIS LEWIS** GMT CA 2 Clubs Members RESULTS FOR 2017-2018 RESULTS FOR 2017-2018 NEW CLUB GOAL NEW CLUBS DROPPED CLUBS MEMBER GROWTH NET MEMBER GROWTH DROPPED QUARTER QUARTER GOAL ACTUAL MEMBERS ACTUAL (including transfers) 0 0 1 83 119 JULY/AUG/SEPT JULY/AUG/SEPT 2 0 76 170 140 OCT/NOV/DEC OCT/NOV/DEC 2 0 0 81 0 0 JAN/FEB/MAR JAN/FEB/MAR 3 0 0 81 0 0 APR/MAY/JUNE APR/MAY/JUNE